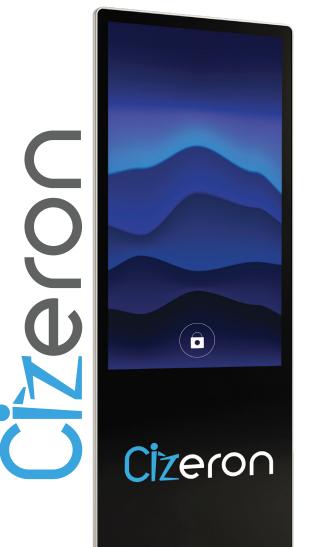

# **FLOOR-STANDING INTERACTIVE SIGNAGE** Ultra HD Potrait Display

## **Overview**

• 10-Point Multi-Touch interactive display

Every Touch Transforms

- Free-Standing slim line design
- Full HD / Ultra HD potrait display
- Integrated Android / Windows system
- Protective glass fascia & built-in speakers
- Powered by dotHive & Truecast