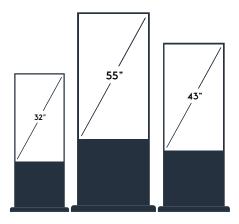

## SKUs/ Configurations:

|                       | Operating System      |                       |                        |  |
|-----------------------|-----------------------|-----------------------|------------------------|--|
| Spec Variants/ Models | Android               |                       | Windows                |  |
|                       | Android TV Box        | Android Mother Board  | Mini PC (Custom)       |  |
| CPU                   | RK3288                | RK3399                | Celeron Processor / i3 |  |
| Touch Type            | Capacitive / IR Touch | Capacitive / IR Touch | Capacitive / IR Touch  |  |
| RAM                   | 2GB / 4GB             | 2GB / 4GB             | 4GB / 8GB / 16GB       |  |
| Storage               | 16GB / 32GB           | 16GB / 32GB           | Upto 2 TB              |  |
| Display Size          | 32", 43", 49", 55"    | 32", 43", 49", 55"    | 32", 43", 49", 55"     |  |
| Display Resolution    | 1080p                 | 1080p, 2K, 4K         | 1080p, 2K, 4K          |  |
| OS Version            | Up to Android 12      |                       | Up to Windows 11       |  |