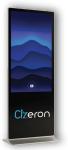

# **FLOOR-STANDING INTERACTIVE SIGNAGE** Ultra HD Potrait Display

## **Overview**

• 10-Point Multi-Touch interactive display

Every Touch Transforms

- Free-Standing slim line design
- Full HD / Ultra HD potrait display
- Integrated Android / Windows system
- Protective glass fascia & built-in speakers
- Powered by dotHive & Truecast

#### Ultra HD

#### **Features:**

Show your audience the complete picture for the best first impression. express the best version of yourself in FullHD resolution. Many people can view it at the same time, from different angles 178-degree FOV for superior clarity and visibility from any angle.