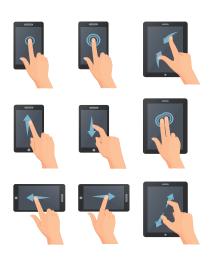

Interact with your customers through the kiosk; Build fulfilling customer-relations starting from the first touch of our 10-point capacitive touch panel with an 8 ms response time for a fast, seamless and rewarding experience. Collect useful customer data to understand them and personalize their experience so that they come back to you again.