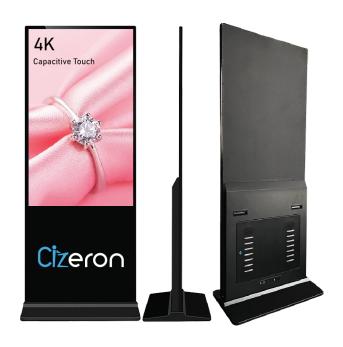

# **FLOOR-STANDING INTERACTIVE SIGNAGE** Ultra HD Potrait Display

## **Overview**

• 10-Point Multi-Touch interactive display

Every Touch Transforms

- Free-Standing slim line design
- Full HD / Ultra HD potrait display
- Integrated Android / Windows system
- Protective glass fascia & built-in speakers
- Powered by dotHive & Truecast

# **Specifications:**

| Viewing Angle | 178°                                                         | Speakers         | 2 x 10W                          |
|---------------|--------------------------------------------------------------|------------------|----------------------------------|
| Display Ratio | 9:16                                                         | Interface        | RJ45 x 1 USB2.0 x 2              |
| Response time | 8ms                                                          | Power Supply     | AC 230V - 240V, 50Hz             |
| Image Format  | JPG, BMP, PNG, GIF and more                                  | Network          | RJ45, Wi-Fi, 3G or 4G (Optional) |
| Video Format  | MP4, AVI, DIVX, MKV and more                                 | Operating System | Android / Windows                |
| Accessories   | Power cord, Remote control, Keys, User manual, Wi-Fi Antenna |                  |                                  |