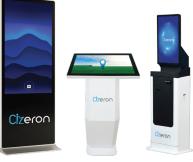

# **FLOOR-STANDING INTERACTIVE SIGNAGE** Ultra HD Potrait Display

## **Overview**

• 10-Point Multi-Touch interactive display

Every Touch Transforms

- Free-Standing slim line design
- Full HD / Ultra HD potrait display
- Integrated Android / Windows system
- Protective glass fascia & built-in speakers
- Powered by dotHive & Truecast