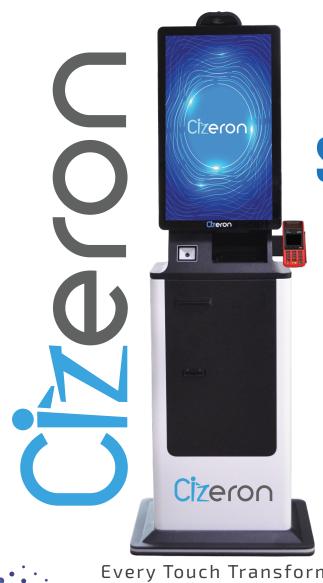

# **SELF-SERVICE KIOSK ALLKING**

Full HD Display

- Camera and finger print reader
- Cash and coin acceptor POS machines
- OCR scanner and barcode scanner
- NFC/FRID card reader and Printer
- Integrated Android / Windows system
- Powered by dotHive & Truecast

Multi Hardware

Stereo Speakers

A self-service kiosk, is a smart digital kiosk that allow users to complete specific tasks or transactions independently, without the need for human assistance.

#### **Features:**

Extra hands to serve your customer: Choose from 10 different ways to serve your customers, using hardware add-ons. Use the camera and finger print scanner for access controls and logins POS machines to make transactions, cash/ coin acceptor to complete payments, printer to receive a hard copy of the receipt, OCR and barcode scanner to scan text on products.

Instant replay, Interactive display: Greet your customers with either a 27" or 32" touch-screen display. Serve them with pure customer satisfaction using our customized software and hardware setups to offer them an unforgettable experience that they will be back for.