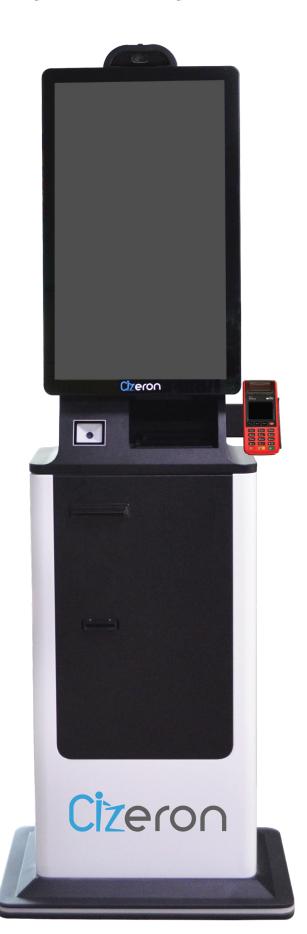

# **SELF-SERVICE KIOSK ALLKING**

Full HD Display

- Camera and finger print reader
- Cash and coin acceptor POS machines
- OCR scanner and barcode scanner
- NFC/FRID card reader and Printer
- Integrated Android / Windows system
- Powered by dotHive & Truecast

Multi Hardware

Stereo Speakers

A self-service kiosk, is a smart digital kiosk that allow users to complete specific tasks or transactions independently, without the need for human assistance.

#### **Features:**

Extra hands to serve your customer: Choose from 10 different ways to serve your customers, using hardware add-ons. Use the camera and finger print scanner for access controls and logins POS machines to make transactions, cash/ coin acceptor to complete payments, printer to receive a hard copy of the receipt, OCR and barcode scanner to scan text on products.

Instant replay, Interactive display: Greet your customers with either a 27" or 32" touch-screen display. Serve them with pure customer satisfaction using our customized software and hardware setups to offer them an unforgettable experience that they will be back for.