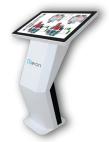

Instant replay, Interactive display: Greet your customers with either a 27" or 32" touch-screen display. Serve them with pure customer satisfaction using our customized software and hardware setups to offer them an unforgettable experience that they will be back for.