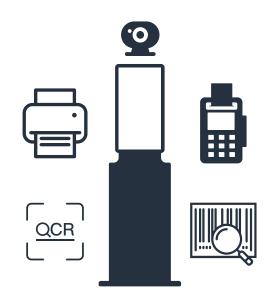

# **SELF-SERVICE KIOSK ALLKING**

Full HD Display

- Camera and finger print reader
- Cash and coin acceptor POS machines
- OCR scanner and barcode scanner
- NFC/FRID card reader and Printer
- Integrated Android / Windows system
- Powered by dotHive & Truecast

## **Optional Peripherals**

NFC/FRID

Printer

**POS Machine** 

Cash acceptor/change

Coin acceptor/change

ID card recognition module

Barcode scanner

Camera

Fingerprint reader

**OCR** scanner