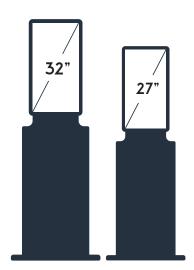

## **SKUs/ Configurations:**

| Spec Variants/ Models | Operating System      |                       |                        |  |
|-----------------------|-----------------------|-----------------------|------------------------|--|
|                       | Android               |                       | Windows                |  |
|                       | Android TV Box        | Android Mother Board  | Mini PC (Custom)       |  |
| CPU                   | RK3288                | RK3299                | Celeron Processor / i3 |  |
| Touch Type            | Capacitive / IR Touch | Capacitive / IR Touch | Capacitive / IR Touch  |  |
| RAM                   | 2GB / 4GB             | 2GB / 4GB             | 4GB / 8GB / 16GB       |  |
| Storage               | 16GB / 32GB           | 16GB / 32GB           | Upto 2TB               |  |
| Display Size          | 27" or 32"            | 27", or 32"           | 27", or 32"            |  |
| Display Resolution    | 1080p                 | 1080p                 | 1080p                  |  |
| OS Version            | Up to Android 12      |                       | Up to Windows 11       |  |

Instant replay, Interactive display: Greet your customers with either a 27" or 32" touch-screen display. Serve them with pure customer satisfaction using our customized software and hardware setups to offer them an unforgettable experience that they will be back for.