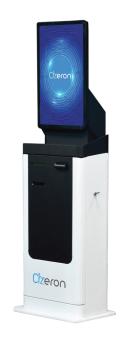

# **SELF-SERVICE KIOSK ALLKING**

Full HD Display

- Camera and finger print reader
- Cash and coin acceptor POS machines
- OCR scanner and barcode scanner
- NFC/FRID card reader and Printer
- Integrated Android / Windows system
- Powered by dotHive & Truecast

Instant replay, Interactive display: Greet your customers with either a 27" or 32" touch-screen display. Serve them with pure customer satisfaction using our customized software and hardware setups to offer them an unforgettable experience that they will be back for.