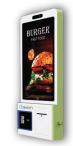

# **SELF-SERVICE KIOSK ALLKING**

Full HD Display

- Camera and finger print reader
- Cash and coin acceptor POS machines
- OCR scanner and barcode scanner
- NFC/FRID card reader and Printer
- Integrated Android / Windows system
- Powered by dotHive & Truecast

Multi Hardware

Stereo Speakers

A self-service kiosk, is a smart digital kiosk that allow users to complete specific tasks or transactions independently, without the need for human assistance.