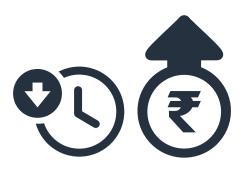

**Serve more, deserve more:** Save time for both you and your customers, by reducing queue time by up to 40%. With your self-service kiosk contributing to your business, you can slash your labour costs by up to 50% and finally, boost your turnover by up to 30%.