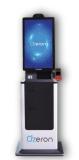

## SELF-SERVICE KIOSK PRINCE Full HD Display

#### **Overview**

- Camera and finger print reader
- Cash and coin acceptor POS machines
- OCR scanner and barcode scanner
- NFC/FRID card reader and Printer
- Integrated Android / Windows system
- Powered by dotHive & Truecast

#### **Features:**

**Extra hands to serve your customer:** Choose from 10 different ways to serve your customers, using hardware add-ons. Use the camera and finger print scanner for access controls and logins POS machines to make transactions, cash/ coin acceptor to complete payments, printer to receive a hard copy of the receipt, OCR and barcode scanner to scan text on products.

**Instant replay, Interactive display:** Greet your customers with either a 27" or 32" touch-screen display. Serve them with pure customer satisfaction using our customized software and hardware setups to offer them an unforgettable experience that they will be back for.