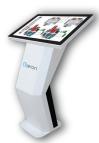

## SELF-SERVICE KIOSK PRINCE Full HD Display

#### **Overview**

- Camera and finger print reader
- Cash and coin acceptor POS machines
- OCR scanner and barcode scanner
- NFC/FRID card reader and Printer
- Integrated Android / Windows system
- Powered by dotHive & Truecast