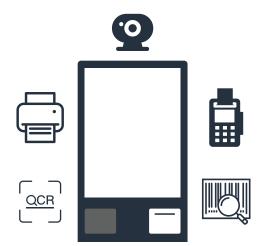

#### **Overview**

- Camera and finger print reader
- Cash and coin acceptor POS machines
- OCR scanner and barcode scanner
- NFC/FRID card reader and Printer
- Integrated Android / Windows system
- Powered by dotHive & Truecast

#### **Features:**

**Extra hands to serve your customer:** Choose from 10 different ways to serve your customers, using hardware add-ons. Use the camera and finger print scanner for access controls and logins POS machines to make transactions, cash/ coin acceptor to complete payments, printer to receive a hard copy of the receipt, OCR and barcode scanner to scan text on products.