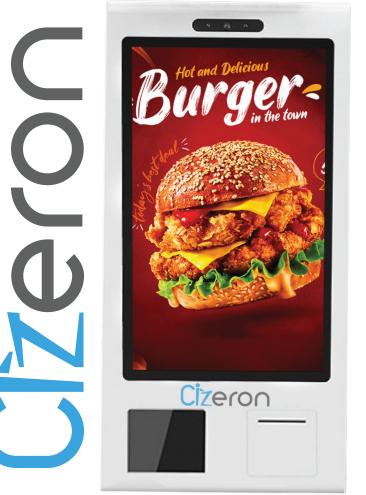

#### **Overview**

- Camera and finger print reader
- Cash and coin acceptor POS machines
- OCR scanner and barcode scanner
- NFC/FRID card reader and Printer
- Integrated Android / Windows system
- Powered by dotHive & Truecast