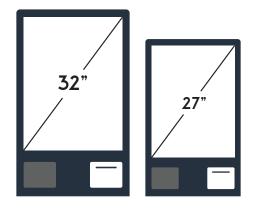

### SKUs/ Configurations:

| Spec Variants/ Models     | Operating System      |                       |                        |  |
|---------------------------|-----------------------|-----------------------|------------------------|--|
|                           | Android               |                       | Windows                |  |
|                           | Android TV Box        | Android Mother Board  | Mini PC (Custom)       |  |
| CPU                       | RK3288                | RK3399                | Celeron Processor / i3 |  |
| Touch Type                | Capacitive / IR Touch | Capacitive / IR Touch | Capacitive / IR Touch  |  |
| RAM                       | 2GB / 4GB             | 2GB / 4GB             | 4GB / 8GB / 16GB       |  |
| Storage                   | 16GB / 32GB           | 16GB / 32GB           | Upto 2TB               |  |
| Display Size              | 27" or 32"            | 27", or 32"           | 27", or 32"            |  |
| <b>Display Resolution</b> | 1080p                 | 1080p                 | 1080p                  |  |
| OS Version                | Up to Android 12      |                       | Up to Windows 11       |  |

**Instant replay, Interactive display:** Greet your customers with either a 27" or 32" touch-screen display. Serve them with pure customer satisfaction using our customized software and hardware setups to offer them an unforgettable experience that they will be back for.