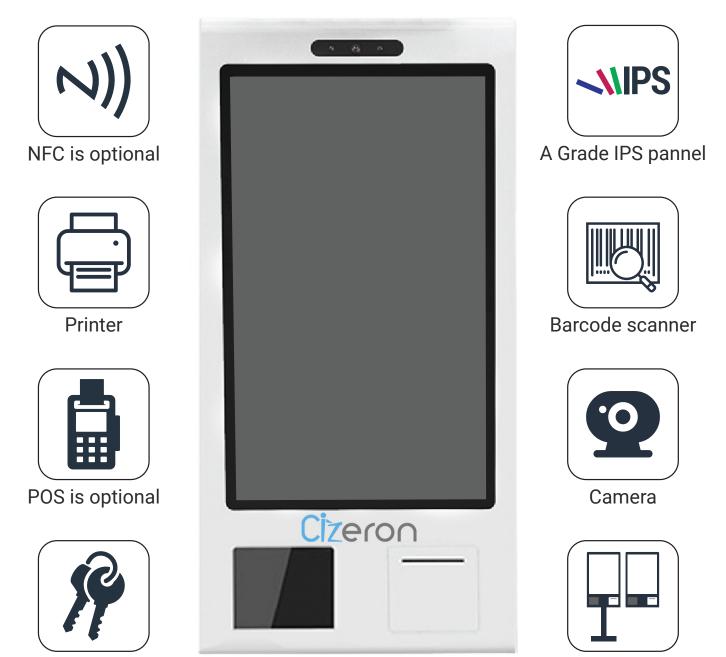

#### **Overview**

- Camera and finger print reader
- Cash and coin acceptor POS machines
- OCR scanner and barcode scanner
- NFC/FRID card reader and Printer
- Integrated Android / Windows system
- Powered by dotHive & Truecast

#### **Features:**

**Extra hands to serve your customer:** Choose from 10 different ways to serve your customers, using hardware add-ons. Use the camera and finger print scanner for access controls and logins POS machines to make transactions, cash/ coin acceptor to complete payments, printer to receive a hard copy of the receipt, OCR and barcode scanner to scan text on products.