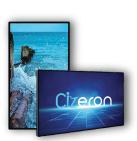

# INTERACTIVE SIGNAGE WALL MOUNT

**Ultra HD Display** 

Every Touch Transforms

- 10 point multi-touch interactive display
- Full HD / Ultra HD display
- Integrated Android / Windows system
- Protective glass fascia & built-in speakers
- Powered by dotHive & Truecast

#### **Features:**

**Painting on the wall; that says it all.** Give your customers a TV to watch and your products to buy. Save your floor space and hang your interactive signage on the wall to display content in up to 4K resolution, in 350 nits of brightness and with 178-degree FOV for superior clarity and visibility from any angle.