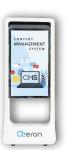

# INTERACTIVE SIGNAGE WALL MOUNT

**Ultra HD Display** 

Every Touch Transforms

- 10 point multi-touch interactive display
- Full HD / Ultra HD display
- Integrated Android / Windows system
- Protective glass fascia & built-in speakers
- Powered by dotHive & Truecast

#### **Features:**

**Painting on the wall; that says it all.** Give your customers a TV to watch and your products to buy. Save your floor space and hang your interactive signage on the wall to display content in up to 4K resolution, in 350 nits of brightness and with 178-degree FOV for superior clarity and visibility from any angle.