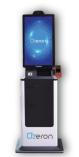

# INTERACTIVE SIGNAGE WALL MOUNT

**Ultra HD Display** 

Every Touch Transforms

- 10 point multi-touch interactive display
- Full HD / Ultra HD display
- Integrated Android / Windows system
- Protective glass fascia & built-in speakers
- Powered by dotHive & Truecast

Not the TV you see. It's the TV you seek. Customize everything from screen size and colour options to the OS of your choice. You can choose between Android or Windows, customize the apps to your requirements and run them on the kiosk without any flaws.