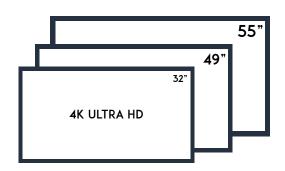

### SKUs/ Configurations:

|                       | Operating System      |                       |                        |  |
|-----------------------|-----------------------|-----------------------|------------------------|--|
| Spec Variants/ Models | Android               |                       | Windows                |  |
|                       | Android TV Box        | Android Mother Board  | Mini PC (Custom)       |  |
| CPU                   | RK3288                | RK3399                | Celeron Processor / i3 |  |
| Touch Type            | Capacitive / IR Touch | Capacitive / IR Touch | Capacitive / IR Touch  |  |
| RAM                   | 2GB / 4GB             | 2GB / 4GB             | 4GB / 8GB / 16GB       |  |
| Storage               | 16GB / 32GB           | 16GB / 32GB           | Upto 2 TB              |  |
| Display Size          | 32", 43", 49", 55"    | 32", 43", 49", 55"    | 32", 43", 49", 55"     |  |
| Display Resolution    | 1080p                 | 1080p, 2K, 4K         | 1080p, 2K, 4K          |  |
| OS Version            | Up to Android 12      |                       | Up to Windows 11       |  |