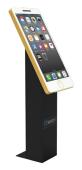

# INTERACTIVE SIGNAGE WALL MOUNT

**Ultra HD Display** 

Every Touch Transforms

- 10 point multi-touch interactive display
- Full HD / Ultra HD display
- Integrated Android / Windows system
- Protective glass fascia & built-in speakers
- Powered by dotHive & Truecast

#### **Features:**

**Painting on the wall; that says it all.** Give your customers a TV to watch and your products to buy. Save your floor space and hang your interactive signage on the wall to display content in up to 4K resolution, in 350 nits of brightness and with 178-degree FOV for superior clarity and visibility from any angle.

Not the TV you see. It's the TV you seek. Customize everything from screen size and colour options to the OS of your choice. You can choose between Android or Windows, customize the apps to your requirements and run them on the kiosk without any flaws.

Your window into the customer's mind. Understand what they want, and give it to them, even before they know it. Collect insights from customer interactions with our 10-point interactive touch panel with an 8 ms response time to provide them the best personalized experience, so that they'll come back for it again.

In the clouds, yet down to earth. Your signage is always online with options like ethernet connection, Wi-Fi, 3G and 4G cellular network connectivity. Remotely manage the content you play using the inbuilt Truecast tool and manage the whole kiosk with the dotHive tool.