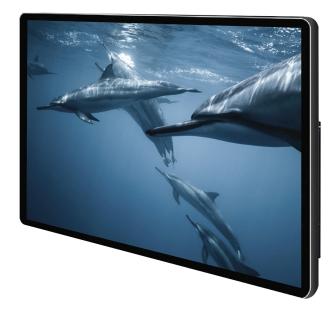

# INTERACTIVE SIGNAGE WALL MOUNT

**Ultra HD Display** 

Every Touch Transforms

- 10 point multi-touch interactive display
- Full HD / Ultra HD display
- Integrated Android / Windows system
- Protective glass fascia & built-in speakers
- Powered by dotHive & Truecast

#### **Features:**

**Painting on the wall; that says it all.** Give your customers a TV to watch and your products to buy. Save your floor space and hang your interactive signage on the wall to display content in up to 4K resolution, in 350 nits of brightness and with 178-degree FOV for superior clarity and visibility from any angle.